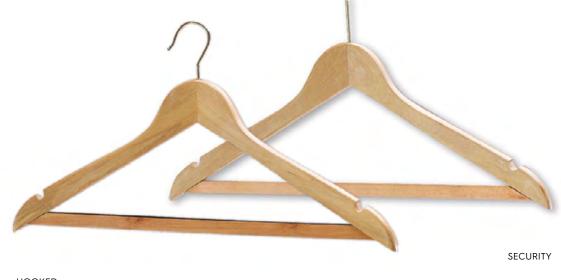

### The timeless classic

Northmace's hotel coat hangers provide a finishing touch to any wardrobe. The range offers a choice of 8 different hangers. Timeless in design, they will continue to look good for many years to come.

#### **Features**

- Hooked or security
- Suitable for trousers as well as skirts
- Luxurious solid wood, angled 'wishbone' construction
- Anti-slip rubber insert on wooden trouser rail
- Skirt notches