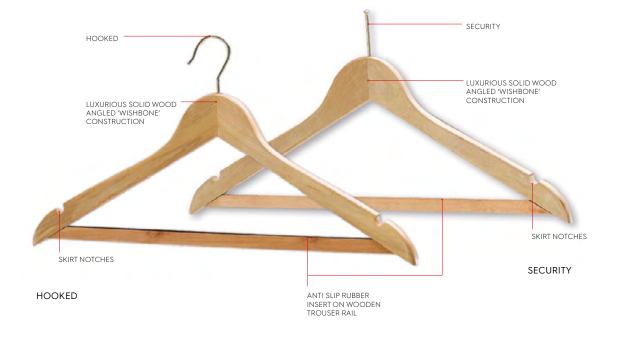

#### **Features**

- Hooked or security
- Suitable for trousers as well as skirts
- Luxurious solid wood, angled 'wishbone' construction
- Anti-slip rubber insert on wooden trouser rail
- Skirt notches